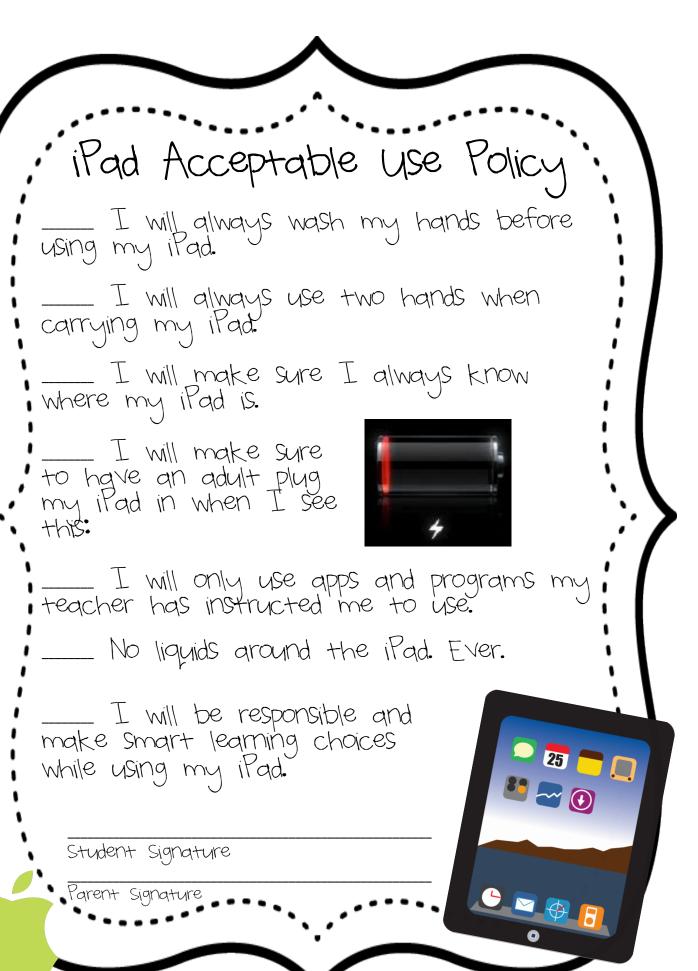

\_\_\_ I will always use two hands when carrying the iPad.

\_\_\_ I will make sure I always know where the iPad is.

\_\_\_ I will make sure to have an adult plug the iPad in when I see this:

I will only use apps and programs my teacher has instructed me to use.

\_\_\_\_ No liquids around the iPad. Ever.

\_\_\_\_ I will be responsible and make smart learning choices while using the iPad.

Student Signature

Parent Signature